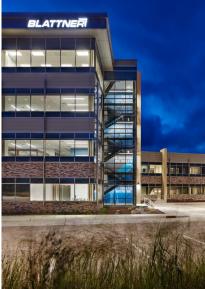

# **Blattner Energy Corporate Office Addition**

Blattner Company is an industry-leading renewable energy service provider and had a multiple phase addition project on their four-story corporate office building . They reached out to Heartland Glass to assist in matching the existing building while working around commercial product discontinuations and energy codes.

## THE CHALLENGE

This addition needed to match the existing building facade as best as possible while still working around the new energy code. Due to size limitations and energy code changes, the existing elevation of spandrel glass above and below the vision glass was no longer possible, however the same look needed to be achieved.

#### **OUR SOLUTION**

Through meetings and coordination with the design team, glass fabricator, contractor, and owner, Heartland Glass developed a plan to reduce visual impact on the building while maintaining a high-performance façade. Heartland Glass was able to utilize a veneer glazing system above and below a ribbon window system to replicate the glazing system installed in the rest of the building.

## **Blattner Company**

**Contact** Jessica Hanson

Project Start August 2019
Project End July 2020

**Executed By Heartland Glass** 

Blattner Company corporate office expansion