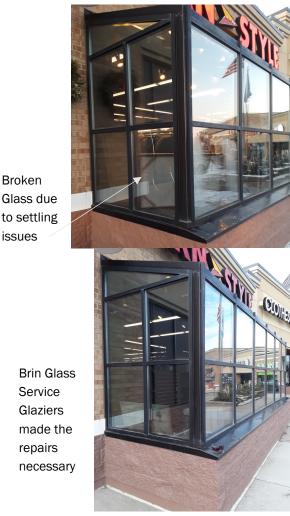

### THE CHALLENGE

Settling issues occurred in the summer of 2021 during sidewalk construction. This resulted in two broken corner windows at the Maple Grove Turn Style location.

#### **OUR SOLUTION**

Brin Glass Service provided and installed the necessary windows to replace the broken corner pieces.

#### **RESULTS ACCOMPLISHED**

Brin Glass Service provided the glass and our glaziers worked quickly to install the pieces, so the store was not impacted by Minnesota winter drafts. The new windows also improved the building's security and enhanced the professional appearance of this retail store.