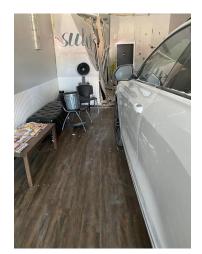

# **Providing an Emergency Makeover**

This was a large reconstruction of a salon storefront that was damaged when a client drove through the front of the building. Thankfully, the accident happened before the salon opened for the day, so nobody was inside and there were no injuries. Brin Glass Service sprang into action when they received the emergency call. We immediately headed out to the salon location in Chaska, MN to board-up, measure and order glass for this property.

## THE CHALLENGE

The customer needed to act quickly, as this incident impacted daily business operations and caused safety concerns. The entire storefront, including the door and frame, were impacted.

### Executed By Brin Glass Service

Before and After