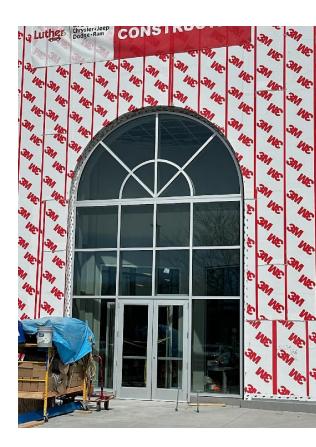

#### **OUR SOLUTION**

Our solution was to provide a new curtainwall system. This approach not only modernizes the exterior but also enhances the building's energy efficiency and aesthetic appeal. The curtainwall allows for larger expanses of glass, bringing in more natural light and creating a sleek, contemporary look.

### **RESULTS ACCOMPLISHED**

The result of our efforts culminated in a stunning transformation of the building's façade, featuring a radius wall and large, functional delivery doors. The radius wall adds a unique architectural element, enhancing the building's visual appeal and creating a distinctive, modern look.